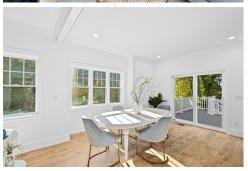

## 311 Mayfair Road, Yarmouth Port, MA 02675

- » Beds: 3 | Baths: 2 Full, 1 Half
- » Single Family | 2,150 ft<sup>2</sup>
- » 2-story entry and first floor powder room feature board and batten walls while the office ceiling and living room fireplace wall have nickel gap
- » Kitchen includes white cabinets, granite countertops, stainless appliances and a pantry
- » Spacious first floor primary suite has a stunning bathroom with a double vanity, floor-to-ceiling tiled shower and a walk-in closet